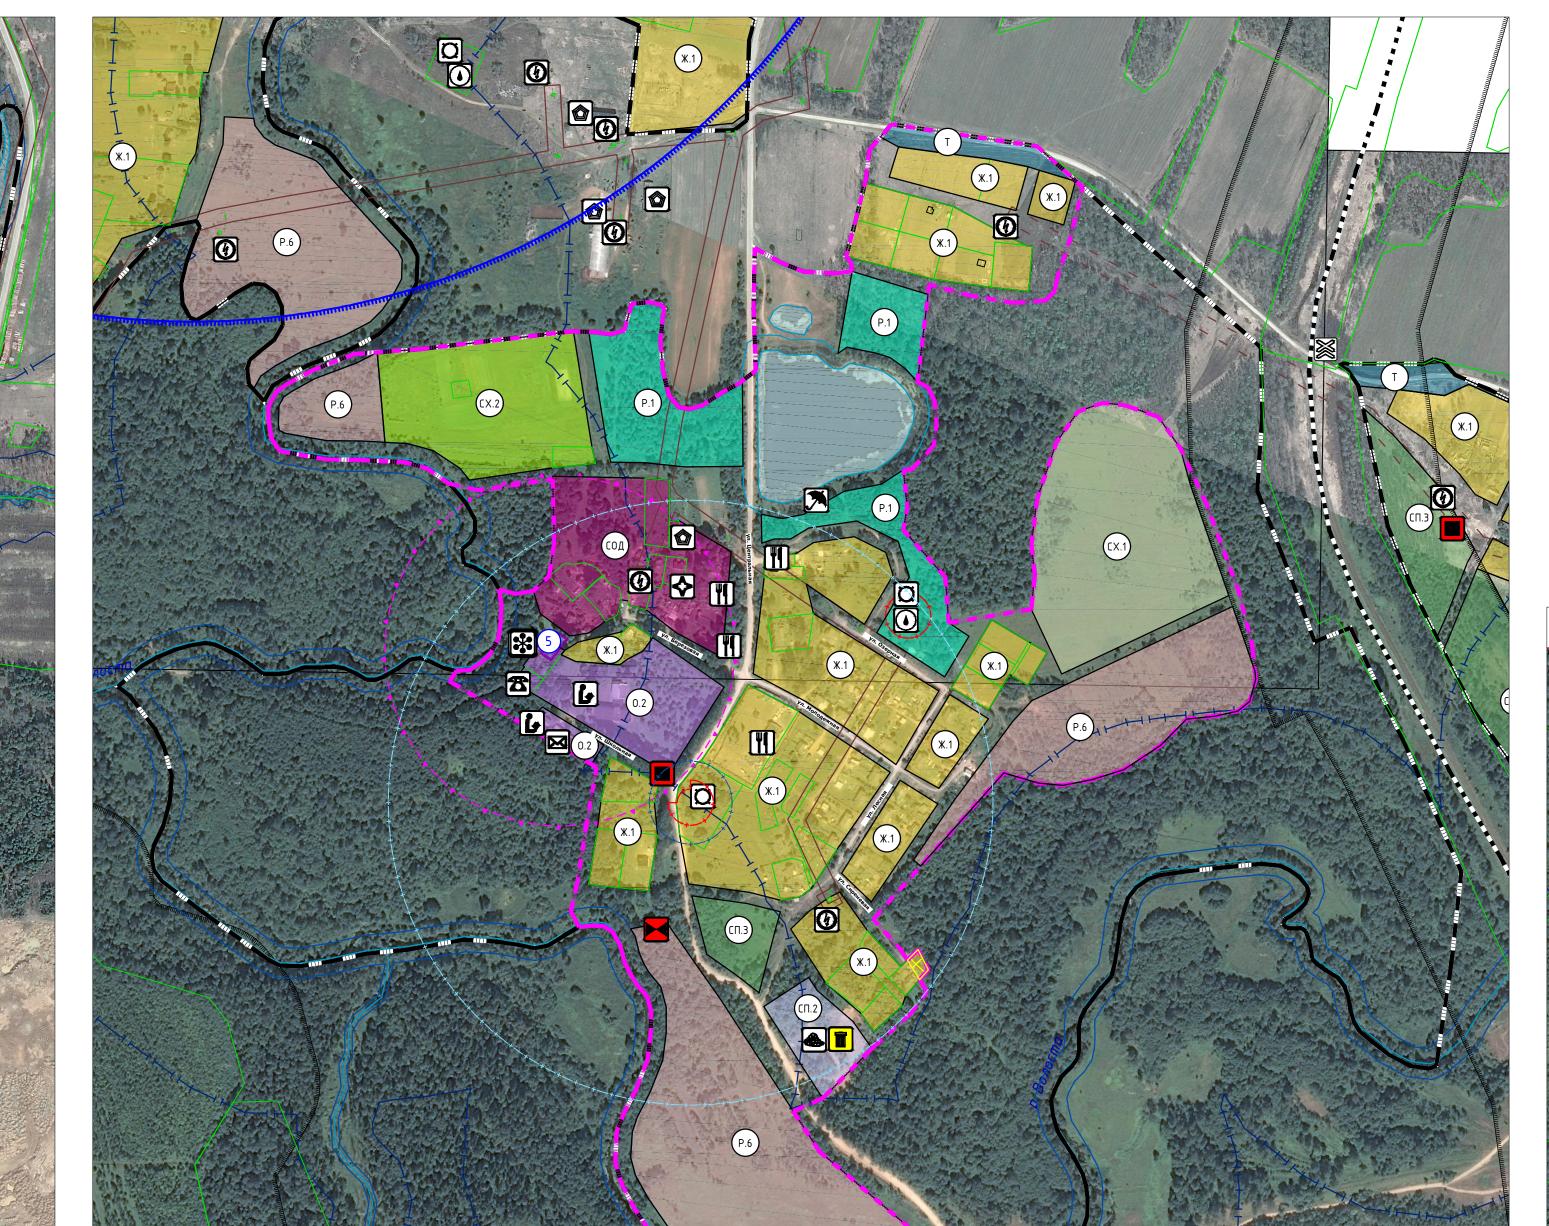

## ПРАВИЛА ЗЕМЛЕПОЛЬЗОВАНИЯ И ЗАСТРОЙКИ КАЙДАКОВСКОГО СЕЛЬСКОГО ПОСЕЛЕНИЯ ВЯЗЕМСКОГО РАЙОНА СМОЛЕНСКОЙ ОБЛАСТИ Карта градостроительного зонирования. М 1:5000.

Схема расположения населенных пунктов на территории Кайдаковского сельского поселения (ранее Юшковское) Вяземского района Смоленской области граница сельского поселения граница населенного пункта Ж.1 – зона застройки индивидуальными жилыми домами Ж.2 – зона застройки малоэтажными жилыми домами (до 4 этажей, включая мансардный) Ж.З – Зона застройки среднеэтажными жилыми домами (от 5 до 8 этажей, включая мансардный) СОД – зона смешанной и общественно-деловой застройки Общественно-деловые зоны 0.1 – многофункциональная общественно-деловая зона 0.2 – зона специализированной общественной застройки 0.3 – зона исторической застройки Производственные зоны, зоны инженерной и транспортной П.1 – производственная зона П.2 – коммунально-складская зона \_ – зона транспортной инфраструктуры И – зона инженерной инфраструктуры Зоны сельскохозяйственного использования СХ.1 – зона сельскохозяйственных угодий СХ.2- зона садоводческих, огороднических или дачных некоммерческих объединений граждан СХ.3- производственная зона сельскохозяйственных предприятий Зоны рекреационного назначения Р.1 – зона озелененных территорий общего пользования (лесопарки, парки, сады, скверы, бульвары, городские леса) Р.2 – зона отдыха Р.5 – зона лесов Р.6 – иные рекреационные зоны Зоны специального назначения СП.1 – зона кладбищ СП.2 – зона складирования и захоронения отходов СП.З – зона озелененных территорий специального назначения Объекты образования и науки дошкольная образовательная организация общеобразовательная организация специальное учебно-воспитательное учреждение для обучающихся с девиантным (общественно опасным) поведением <u>Объекты культуры и искусства</u>

объект культурно-просветительного назначения

Объекты здравоохранения

Объекты физической культуры и массового спорта

объект спорта, включающий раздельно нормируемые спортивные

обособленное структурное подразделение медицинской организации, оказывающей первичную медико-санитарную помощь

сооружения (объекты) (в т. ч. физкультурно-оздоровительный комплекс)

объект культурно-досугового (клубного) типа

очистные сооружения (КОС) гостиницы и аналогичные коллективные средства размещения объекты физкультурно-досугового назначения и активного отдыха Прочие объекты обслуживания автоматическая телефонная станция административное здание наземная станция (радиосвязи) объект религиозной организации (объединения) объекты торговли, общественного питания объекты почтовой связи предоставления персональных услуг Общественные пространства регуляционные и выправительные гидротехнически благоустроенный пляж, место массовой околоводной рекреации Предприятия и объекты добывающей обрабатывающей промышленности воинское кладбище, военное мемориальное кладбище предприятие добывающей промышленности (кроме угледобывающей предприятие по обработке древесины, производству изделий из дерева объекты местного значения иные объекты регионального значения, объекты местного значения, установленные в соответствии предприятие строительной промышленности, по выпуску неметаллической минеральной продукции Предприятия и объекты сельского и лесного хозяйства, Объекты культурного наследия (ОКН) предприятие по разведению молочного крупного рогатого скота, предприятие по разведению свиней предприятие по разведению сельскохозяйственной птицы предприятие пчеловодства предприятие по рыболовству и рыбоводству Прочие объекты, связанные с производственной номер ОКН согласно Том З объект, связанный с производственной деятельностью Зоны охраны объектов культурного наследи Объекты утилизации, обезвреживания, размещения (памятников истории и культуры) народов отходов производства и потребления Российской Федерации охранная зона объекта культурного объект размещения отходов защитная зона объекта культурного наследия объект утилизации, уничтожения биологических отходов места несанкционированного размещения отходов производства Границы зон с особыми условиями использования Железнодорожные пути железнодорожный путь общего пользования зона минимальных расстояний магистрального газопровода высокого давления санитарно-защитная зона предприятий, сооружений Объекты железнодорожного транспорта Е..... и иных объектов охранная зона инженерных коммуникаций железнодорожная станция охранная зона, рекомендуемая к внесению в ЕГРН остановочный пассажирский железнодорожный пункт санитарно-защитные зоны от скотомогильников водоохранная зона Объекты обслуживания и хранения автомобильного береговая полоса первый пояс зоны санитарной охраны источникаводоснабжения станция автозаправочная второй пояс зоны санитарной охраны источника водоснабжения станция технического обслуживания третий пояс зоны санитарной охраны источника водоснабжения стоянка (парковка) автомобилей санитарно-защитная полоса водоводов иные объекты придорожного сервиса зона затопления Остановочные пункты общественного пассажирского Границы территорий объектов культурного наследия граница территории объектов культурного наследия Искусственные дорожные сооружения Поверхностные водные объекты транспортная развязка в разных уровнях водоток (река, ручей, канал) мостовое сооружение водоем (озеро, пруд, обводненный карьер, водохранилище) пешеходный переход в разных уровнях железнодорожный переезд границы земельных участков, сведения о которых содержатся в ЕГРН <u> Улично-дорожная сеть сельского населенного пункта</u> Электрические подстанции электрическая подстанция 35 кВ основные улицы сельского поселения электрическая подстанция 110 кВ местные улицы трансформаторная подстанция (ТП) местные дороги Объекты добычи и транспортировки газа особый юридический статус, и/или действуют особые финансовые и нефинансовые механизмы поддержки газораспределительная станция (ГРС) инвестиционной и инновационной деятельности пункт редуцирования газа (ПРГ) Зона территориального развития (ЗТР) территория опережающего социально-экономического развития (ТОСЭР) Объекты водоснабжения водопроводные очистные сооружения территория двойного учета водонапорная башня артезианская скважина Объекты теплоснабжения источник тепловой энергии