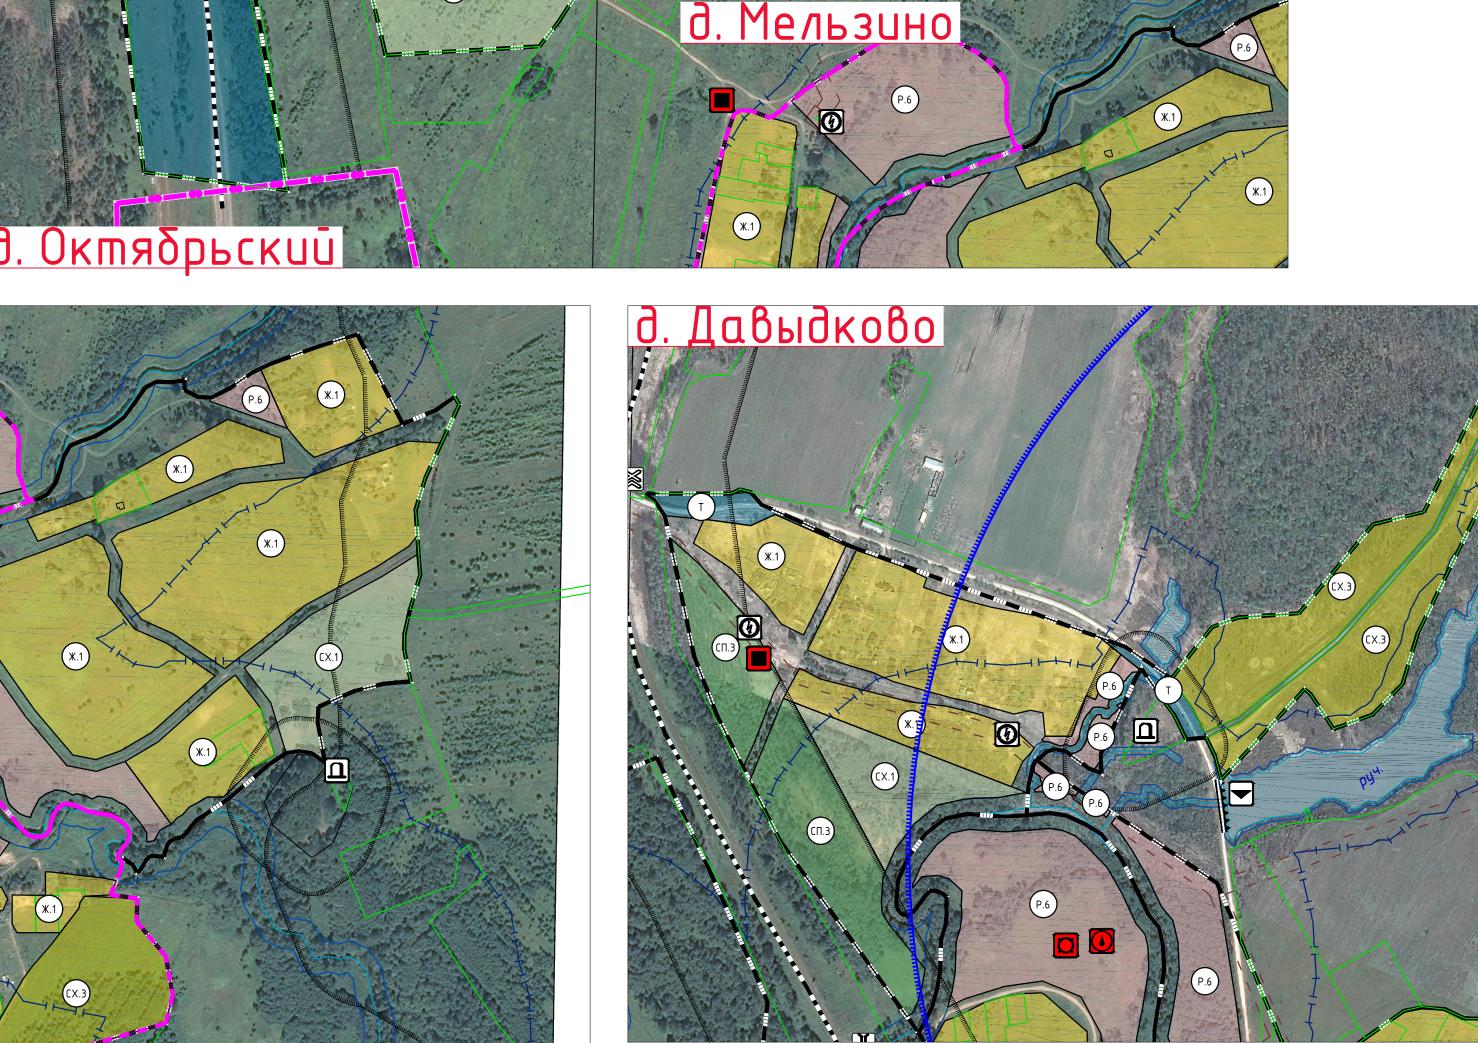

## ПРАВИЛА ЗЕМЛЕПОЛЬЗОВАНИЯ И ЗАСТРОЙКИ КАЙДАКОВСКОГО СЕЛЬСКОГО ПОСЕЛЕНИЯ ВЯЗЕМСКОГО РАЙОНА СМОЛЕНСКОЙ ОБЛАСТИ Карта градостроительного зонирования. М 1:5000.

Схема расположения населенных пунктов на территории Кайдаковского сельского поселения (ранее Юшковское) Вяземского района Смоленской области граница сельского поселения граница населенного пункта Ж.1 – зона застройки индивидуальными жилыми домами Ж.2 – зона застройки малоэтажными жилыми домами (до 4 этажей, включая мансардный) Ж.З – Зона застройки среднеэтажными жилыми домами (от 5 до 8 этажей, включая мансардный) СОД – зона смешанной и общественно-деловой застройки Общественно-деловые зоны 0.1 – многофункциональная общественно-деловая зона 0.2 – зона специализированной общественной застройки 0.3 – зона исторической застройки Производственные зоны, зоны инженерной и транспортной П.1 – производственная зона П.2 – коммунально-складская зона \_ – зона транспортной инфраструктуры И – зона инженерной инфраструктуры Зоны сельскохозяйственного использования СХ.1 – зона сельскохозяйственных угодий СХ.2- зона садоводческих, огороднических или дачных некоммерческих объединений граждан СХ.3- производственная зона сельскохозяйственных предприятий Зоны рекреационного назначения Р.1 – зона озелененных территорий общего пользования (лесопарки, парки, сады, скверы, бульвары, городские леса) Р.2 – зона отдыха Р.5 – зона лесов Р.6 – иные рекреационные зоны Зоны специального назначения СП.1 – зона кладбищ СП.2 – зона складирования и захоронения отходов СП.З – зона озелененных территорий специального назначения Объекты образования и науки дошкольная образовательная организация общеобразовательная организация специальное учебно-воспитательное учреждение для обучающихся с девиантным (общественно опасным) поведением <u>Объекты культуры и искусства</u>

объект культурно-просветительного назначения

Объекты здравоохранения

Объекты физической культуры и массового спорта

объект спорта, включающий раздельно нормируемые спортивные

обособленное структурное подразделение медицинской организации, оказывающей первичную медико-санитарную помощь

сооружения (объекты) (в т. ч. физкультурно-оздоровительный комплекс)

объект культурно-досугового (клубного) типа

очистные сооружения (КОС) гостиницы и аналогичные коллективные средства размещения объекты физкультурно-досугового назначения и активного отдыха Прочие объекты обслуживания автоматическая телефонная станция административное здание наземная станция (радиосвязи) объект религиозной организации (объединения) объекты торговли, общественного питания объекты почтовой связи предоставления персональных услуг Общественные пространства регуляционные и выправительные гидротехнически благоустроенный пляж, место массовой околоводной рекреации Предприятия и объекты добывающей обрабатывающей промышленности воинское кладбище, военное мемориальное кладбище предприятие добывающей промышленности (кроме угледобывающей предприятие по обработке древесины, производству изделий из дерева объекты местного значения иные объекты регионального значения, объекты местного значения, установленные в соответствии предприятие строительной промышленности, по выпуску неметаллической минеральной продукции Предприятия и объекты сельского и лесного хозяйства, Объекты культурного наследия (ОКН) предприятие по разведению молочного крупного рогатого скота, предприятие по разведению свиней предприятие по разведению сельскохозяйственной птицы предприятие пчеловодства предприятие по рыболовству и рыбоводству Прочие объекты, связанные с производственной номер ОКН согласно Том З объект, связанный с производственной деятельностью Зоны охраны объектов культурного наследи Объекты утилизации, обезвреживания, размещения (памятников истории и культуры) народов отходов производства и потребления Российской Федерации охранная зона объекта культурного объект размещения отходов защитная зона объекта культурного наследия объект утилизации, уничтожения биологических отходов места несанкционированного размещения отходов производства Границы зон с особыми условиями использования Железнодорожные пути железнодорожный путь общего пользования зона минимальных расстояний магистрального газопровода высокого давления санитарно-защитная зона предприятий, сооружений Объекты железнодорожного транспорта Е..... и иных объектов охранная зона инженерных коммуникаций железнодорожная станция охранная зона, рекомендуемая к внесению в ЕГРН остановочный пассажирский железнодорожный пункт санитарно-защитные зоны от скотомогильников водоохранная зона Объекты обслуживания и хранения автомобильного береговая полоса первый пояс зоны санитарной охраны источникаводоснабжения станция автозаправочная второй пояс зоны санитарной охраны источника водоснабжения станция технического обслуживания третий пояс зоны санитарной охраны источника водоснабжения стоянка (парковка) автомобилей санитарно-защитная полоса водоводов иные объекты придорожного сервиса зона затопления Остановочные пункты общественного пассажирского Границы территорий объектов культурного наследия граница территории объектов культурного наследия Искусственные дорожные сооружения Поверхностные водные объекты транспортная развязка в разных уровнях водоток (река, ручей, канал) мостовое сооружение водоем (озеро, пруд, обводненный карьер, водохранилище) пешеходный переход в разных уровнях железнодорожный переезд границы земельных участков, сведения о которых содержатся в ЕГРН <u> Улично-дорожная сеть сельского населенного пункта</u> Электрические подстанции электрическая подстанция 35 кВ основные улицы сельского поселения электрическая подстанция 110 кВ местные улицы трансформаторная подстанция (ТП) местные дороги Объекты добычи и транспортировки газа особый юридический статус, и/или действуют особые финансовые и нефинансовые механизмы поддержки газораспределительная станция (ГРС) инвестиционной и инновационной деятельности пункт редуцирования газа (ПРГ) Зона территориального развития (ЗТР) территория опережающего социально-экономического развития (ТОСЭР) Объекты водоснабжения водопроводные очистные сооружения территория двойного учета водонапорная башня артезианская скважина Объекты теплоснабжения источник тепловой энергии