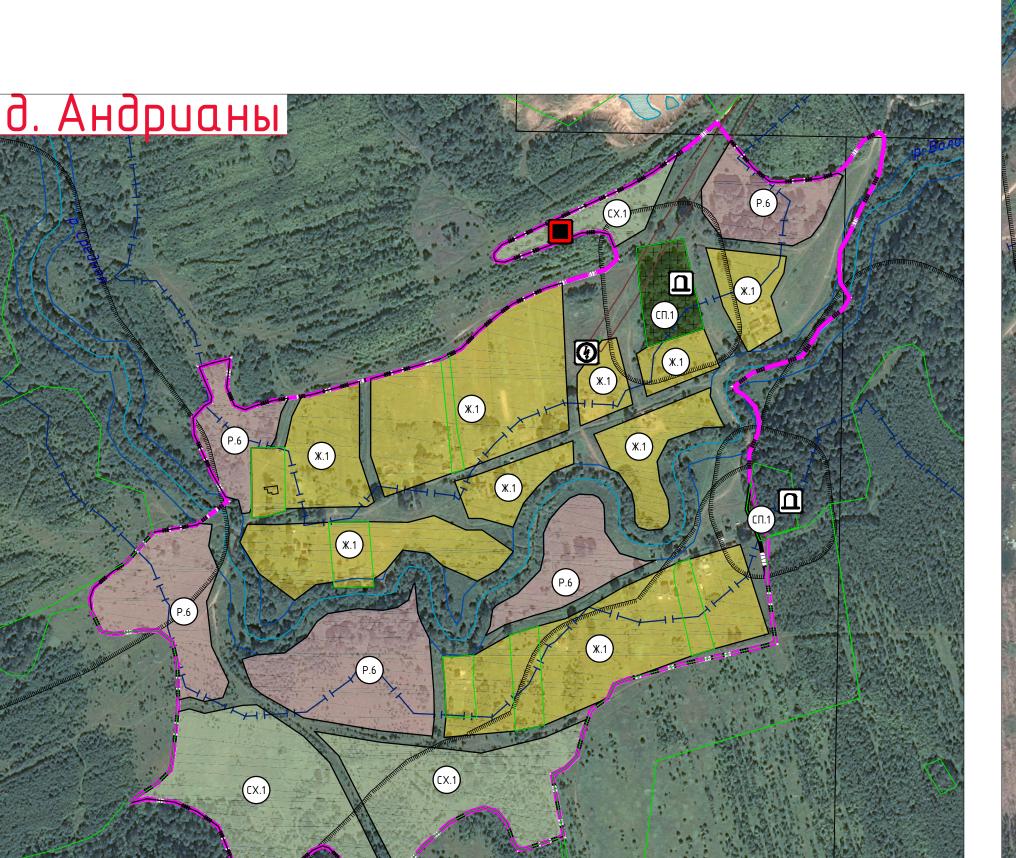

## ПРАВИЛА ЗЕМЛЕПОЛЬЗОВАНИЯ И ЗАСТРОЙКИ КАЙДАКОВСКОГО СЕЛЬСКОГО ПОСЕЛЕНИЯ ВЯЗЕМСКОГО РАЙОНА СМОЛЕНСКОЙ ОБЛАСТИ Карта градостроительного зонирования. М 1:5000.

Схема расположения населенных пунктов на территории Кайдаковского сельского поселения (ранее Юшковское) Вяземского района Смоленской области граница сельского поселения граница населенного пункта Ж.1 – зона застройки индивидуальными жилыми домами Ж.2 – зона застройки малоэтажными жилыми домами (до 4 этажей, включая мансардный) Ж.З – Зона застройки среднеэтажными жилыми домами (от 5 до 8 этажей, включая мансардный) СОД – зона смешанной и общественно-деловой застройки Общественно-деловые зоны 0.1 – многофункциональная общественно-деловая зона 0.2 – зона специализированной общественной застройки 0.3 – зона исторической застройки Производственные зоны, зоны инженерной и транспортной П.1 – производственная зона П.2 – коммунально-складская зона \_ – зона транспортной инфраструктуры И – зона инженерной инфраструктуры Зоны сельскохозяйственного использования СХ.1 – зона сельскохозяйственных угодий СХ.2- зона садоводческих, огороднических или дачных некоммерческих объединений граждан СХ.3- производственная зона сельскохозяйственных предприятий Зоны рекреационного назначения Р.1 – зона озелененных территорий общего пользования (лесопарки, парки, сады, скверы, бульвары, городские леса) Р.2 – зона отдыха Р.5 – зона лесов Р.6 – иные рекреационные зоны Зоны специального назначения СП.1 – зона кладбищ СП.2 – зона складирования и захоронения отходов СП.З – зона озелененных территорий специального назначения Объекты образования и науки дошкольная образовательная организация общеобразовательная организация специальное учебно-воспитательное учреждение для обучающихся с девиантным (общественно опасным) поведением <u>Объекты культуры и искусства</u>

объект культурно-просветительного назначения

Объекты здравоохранения

Объекты физической культуры и массового спорта

объект спорта, включающий раздельно нормируемые спортивные

обособленное структурное подразделение медицинской организации, оказывающей первичную медико-санитарную помощь

сооружения (объекты) (в т. ч. физкультурно-оздоровительный комплекс)

объект культурно-досугового (клубного) типа

очистные сооружения (КОС) гостиницы и аналогичные коллективные средства размещения объекты физкультурно-досугового назначения и активного отдыха Прочие объекты обслуживания автоматическая телефонная станция административное здание наземная станция (радиосвязи) объект религиозной организации (объединения) объекты торговли, общественного питания объекты почтовой связи предоставления персональных услуг Общественные пространства регуляционные и выправительные гидротехнически благоустроенный пляж, место массовой околоводной рекреации Предприятия и объекты добывающей обрабатывающей промышленности воинское кладбище, военное мемориальное кладбище предприятие добывающей промышленности (кроме угледобывающей предприятие по обработке древесины, производству изделий из дерева объекты местного значения иные объекты регионального значения, объекты местного значения, установленные в соответствии предприятие строительной промышленности, по выпуску неметаллической минеральной продукции Предприятия и объекты сельского и лесного хозяйства, Объекты культурного наследия (ОКН) предприятие по разведению молочного крупного рогатого скота, предприятие по разведению свиней предприятие по разведению сельскохозяйственной птицы предприятие пчеловодства предприятие по рыболовству и рыбоводству Прочие объекты, связанные с производственной номер ОКН согласно Том З объект, связанный с производственной деятельностью Зоны охраны объектов культурного наследи Объекты утилизации, обезвреживания, размещения (памятников истории и культуры) народов отходов производства и потребления Российской Федерации охранная зона объекта культурного объект размещения отходов защитная зона объекта культурного наследия объект утилизации, уничтожения биологических отходов места несанкционированного размещения отходов производства Границы зон с особыми условиями использования Железнодорожные пути железнодорожный путь общего пользования зона минимальных расстояний магистрального газопровода высокого давления санитарно-защитная зона предприятий, сооружений Объекты железнодорожного транспорта Е..... и иных объектов охранная зона инженерных коммуникаций железнодорожная станция охранная зона, рекомендуемая к внесению в ЕГРН остановочный пассажирский железнодорожный пункт санитарно-защитные зоны от скотомогильников водоохранная зона Объекты обслуживания и хранения автомобильного береговая полоса первый пояс зоны санитарной охраны источникаводоснабжения станция автозаправочная второй пояс зоны санитарной охраны источника водоснабжения станция технического обслуживания третий пояс зоны санитарной охраны источника водоснабжения стоянка (парковка) автомобилей санитарно-защитная полоса водоводов иные объекты придорожного сервиса зона затопления Остановочные пункты общественного пассажирского Границы территорий объектов культурного наследия граница территории объектов культурного наследия Искусственные дорожные сооружения Поверхностные водные объекты транспортная развязка в разных уровнях водоток (река, ручей, канал) мостовое сооружение водоем (озеро, пруд, обводненный карьер, водохранилище) пешеходный переход в разных уровнях железнодорожный переезд границы земельных участков, сведения о которых содержатся в ЕГРН <u> Улично-дорожная сеть сельского населенного пункта</u> Электрические подстанции электрическая подстанция 35 кВ основные улицы сельского поселения электрическая подстанция 110 кВ местные улицы трансформаторная подстанция (ТП) местные дороги Объекты добычи и транспортировки газа особый юридический статус, и/или действуют особые финансовые и нефинансовые механизмы поддержки газораспределительная станция (ГРС) инвестиционной и инновационной деятельности пункт редуцирования газа (ПРГ) Зона территориального развития (ЗТР) территория опережающего социально-экономического развития (ТОСЭР) Объекты водоснабжения водопроводные очистные сооружения территория двойного учета водонапорная башня артезианская скважина Объекты теплоснабжения источник тепловой энергии