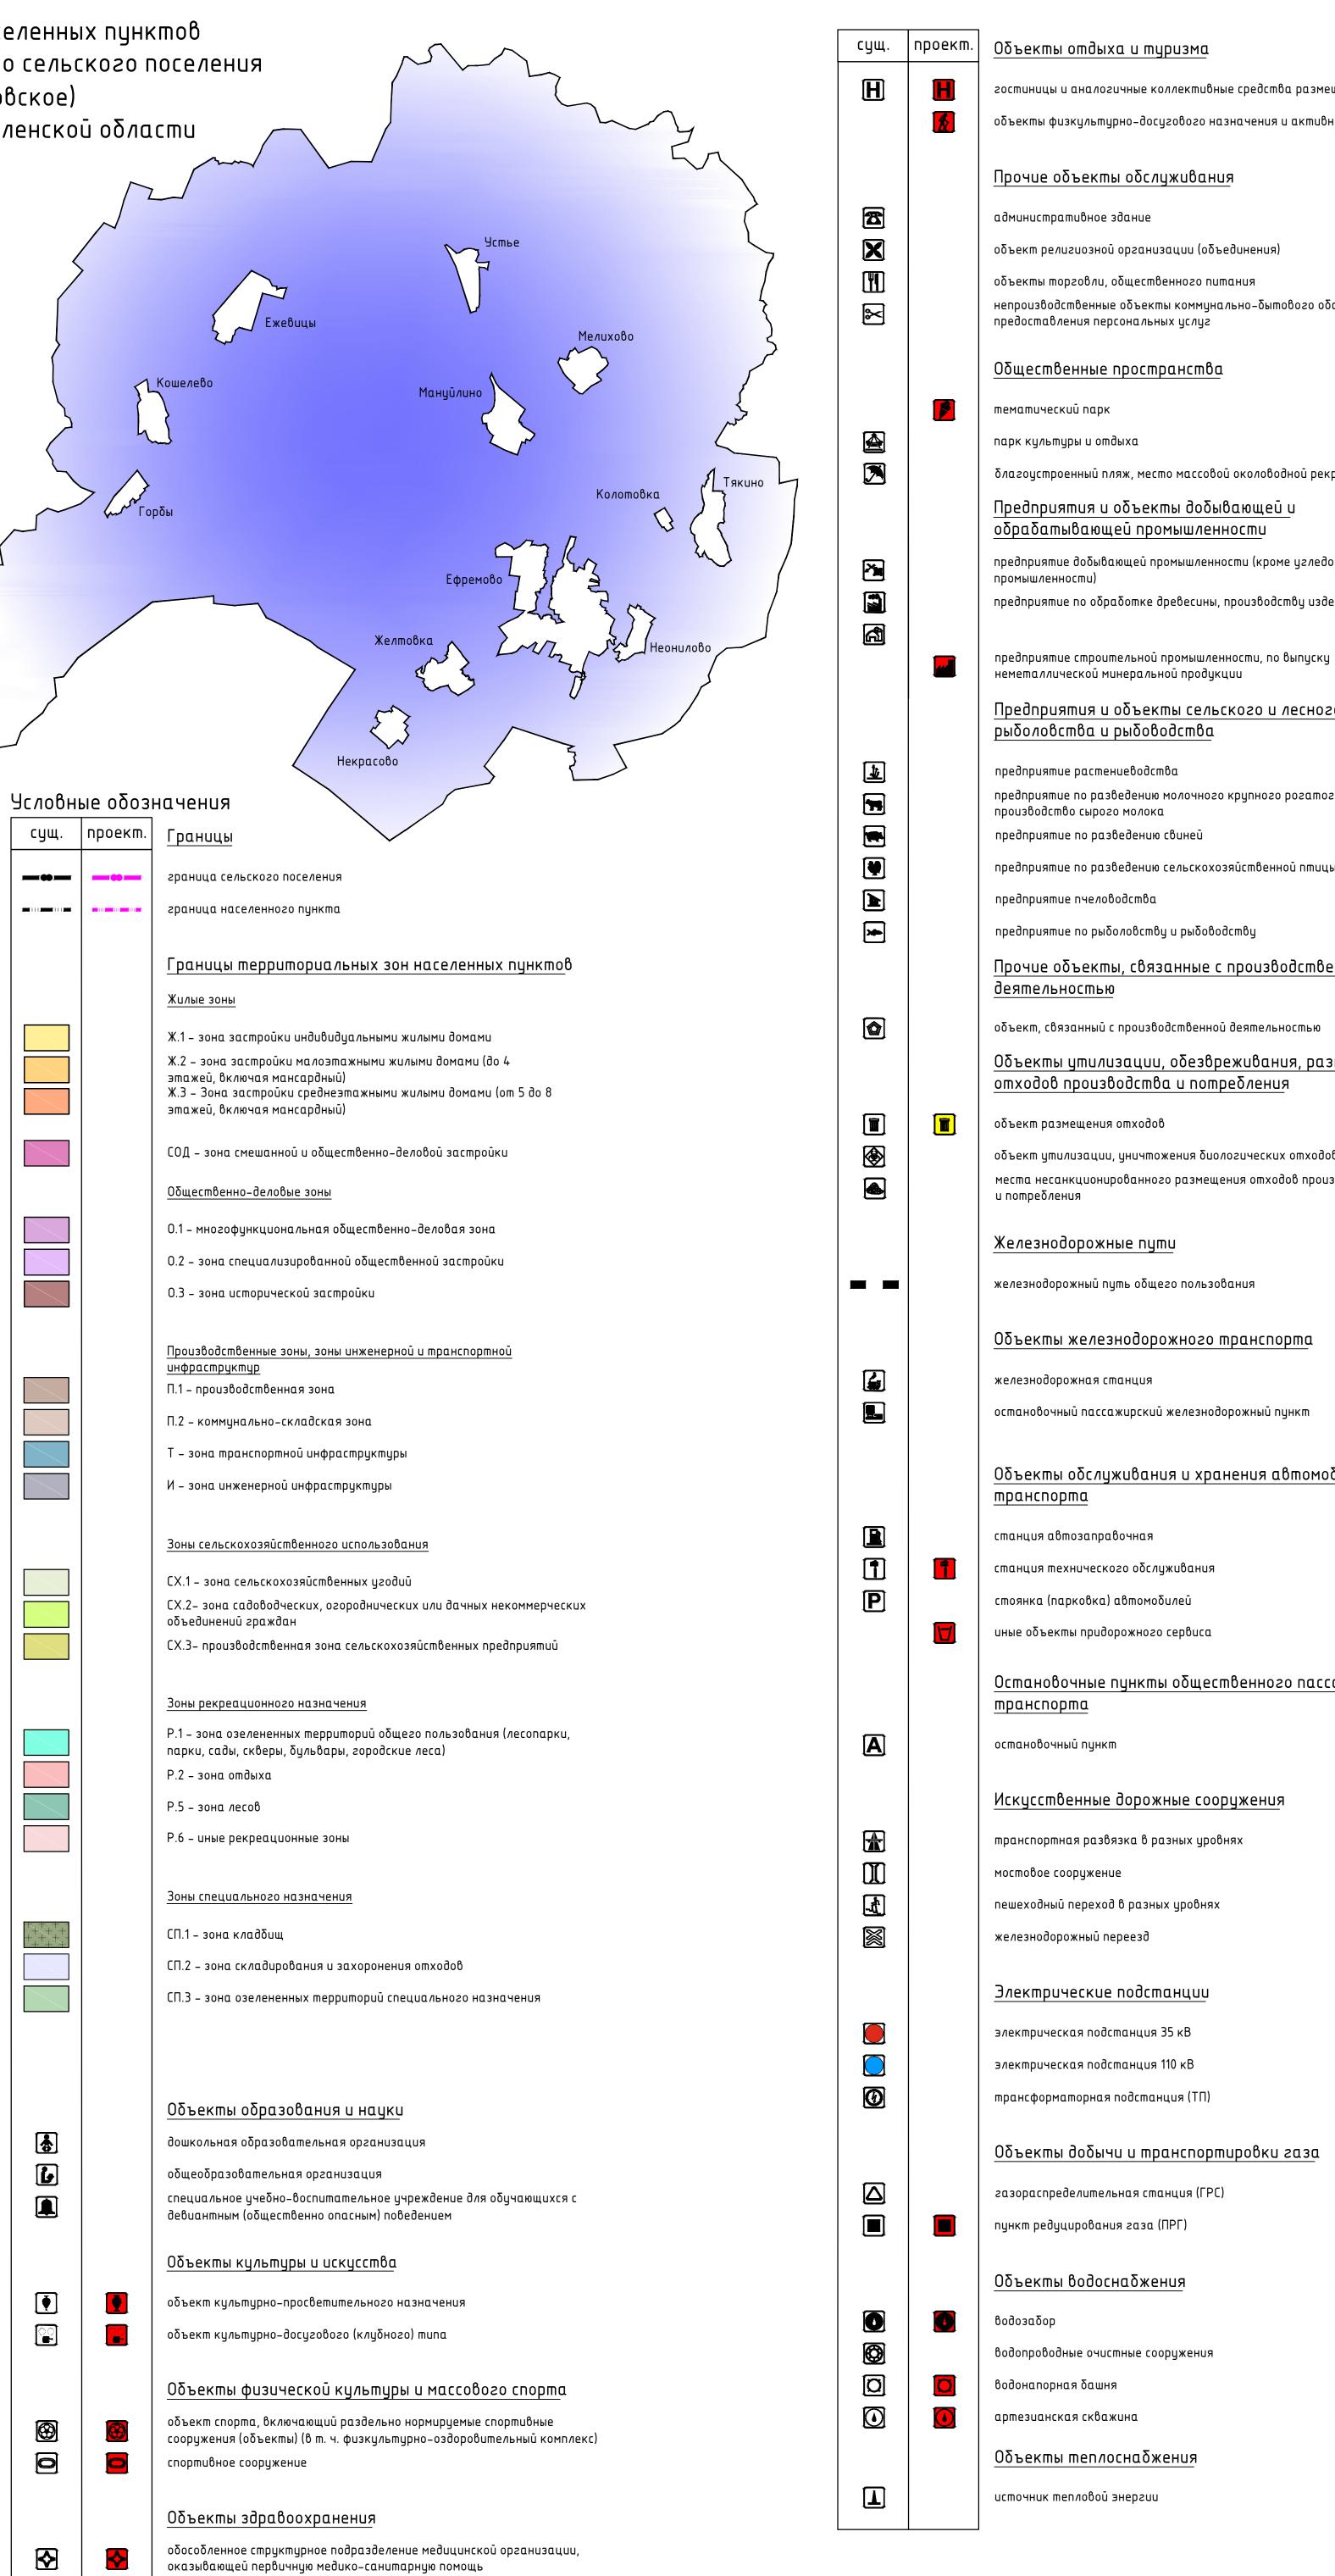

Схема расположения населенных пунктов П на территории Кайдаковского сельского поселения (ранее Ефремовское) Вяземского района Смоленской области

|                    | сущ.         | проект. | Объекты водоотведения                                                                                                    |
|--------------------|--------------|---------|--------------------------------------------------------------------------------------------------------------------------|
| мещения            |              |         | очистные сооружения (КОС)                                                                                                |
| леменая            |              |         | очислиные сооружения (кос)                                                                                               |
|                    |              |         | Объекты связи                                                                                                            |
|                    |              |         | автоматическая телефонная станция                                                                                        |
|                    |              |         | наземная станция (радиосвязи)                                                                                            |
|                    |              |         | базовая станция                                                                                                          |
|                    |              |         | объекты почтовой связи                                                                                                   |
| обслуживания и     |              |         |                                                                                                                          |
|                    |              |         | Гидротехнические сооружения                                                                                              |
|                    |              |         | регуляционные и выправительные гидротехнические<br>сооружения                                                            |
|                    |              |         |                                                                                                                          |
|                    |              |         | Места погребения                                                                                                         |
| екреации           | 6            |         |                                                                                                                          |
|                    |              |         | кладбище<br>воинское кладбище, военное мемориальное кладбище                                                             |
| едобывающей        |              |         |                                                                                                                          |
| зделий из дерева   |              |         | Иные объекты федерального значения,<br>объекты регионального значения,                                                   |
|                    |              |         | объекты местного значения                                                                                                |
| ку                 |              |         | иные объекты регионального значения, объекты<br>местного значения, установленные в соответствии                          |
|                    |              |         | с законодательством                                                                                                      |
| οгο χοзяūсmβα,     |              |         | Объекты культурного наследия (ОКН)                                                                                       |
|                    |              |         |                                                                                                                          |
| пого скота,        |              |         | памятник                                                                                                                 |
|                    |              |         |                                                                                                                          |
| ццы                |              |         |                                                                                                                          |
|                    |              |         | ансамбль                                                                                                                 |
|                    |              |         |                                                                                                                          |
| венноū             |              |         | достопримечательное место                                                                                                |
|                    | 3            |         | номер ОКН согласно Том З                                                                                                 |
| 0                  |              |         | Зоны охраны объектов культурного наследия                                                                                |
| азмещения          |              |         | (памятников истории и культуры) народов                                                                                  |
|                    |              |         | Ροςςυῦςκοῦ Φεдεραциυ                                                                                                     |
|                    |              |         | охранная зона объекта культурного                                                                                        |
| ιδοβ<br>ουзвοдствα |              |         | защитная зона объекта культурного наследия                                                                               |
|                    |              |         |                                                                                                                          |
|                    |              |         | Границы зон с особыми условиями использования                                                                            |
|                    |              |         | meppumopuū                                                                                                               |
|                    | ••••         |         | зона минимальных расстояний магистрального<br>газопровода высокого давления                                              |
|                    |              |         | санитарно-защитная зона предприятий, сооружений<br>и иных объектов                                                       |
|                    |              |         | охранная зона инженерных коммуникаций                                                                                    |
|                    | يستست        |         | охранная зона, рекомендуемая к внесению в ЕГРН                                                                           |
|                    |              |         | санитарно-защитные зоны от скотомогильников                                                                              |
| <u>10бильног</u> о |              |         | водоохранная зона                                                                                                        |
|                    |              |         | δερεεοβαя ποποςα                                                                                                         |
|                    |              |         | первый пояс зоны санитарной охраны источникаводоснабжения                                                                |
|                    |              |         | второй пояс зоны санитарной охраны источника водоснабжения<br>третий пояс зоны санитарной охраны источника водоснабжения |
|                    |              |         | санитарно-защитная полоса водоводов                                                                                      |
|                    |              |         | зона затопления                                                                                                          |
| ссажирского        | <b>L</b> ×_J |         |                                                                                                                          |
|                    |              |         | Границы территорий объектов культурного наследия                                                                         |
|                    |              |         | граница территории объектов культурного наследия                                                                         |
|                    |              |         |                                                                                                                          |
|                    | _            |         | Поверхностные водные объекты                                                                                             |
|                    |              |         | водоток (река, ручей, канал)                                                                                             |
|                    |              |         | водоем (озеро, пруд, обводненный карьер, водохранилище)                                                                  |
|                    |              |         |                                                                                                                          |
|                    |              |         | границы земельных участков, сведения о которых содержатся в ЕГРН                                                         |
|                    |              |         | Улично-дорожная сеть сельского населенного пункта                                                                        |
|                    |              |         |                                                                                                                          |
|                    |              |         | основные улицы сельского поселения                                                                                       |
|                    |              |         | местные улицы<br>местные дороги                                                                                          |
|                    |              |         | местные оброга                                                                                                           |
| 1                  |              |         | <u>Территории и зоны, на которых устанавливается</u><br>особый юридический статус, и/или действуют особые                |
|                    |              |         | финансовые и нефинансовые механизмы поддержки                                                                            |
|                    |              |         | <u>инвестиционной и инновационной деятельност</u> и                                                                      |
|                    |              |         | Зона территориального развития (ЗТР)                                                                                     |
|                    |              |         | территория опережающего социально-экономического развития (ТОСЭР)                                                        |
|                    |              |         |                                                                                                                          |
|                    | KXX          |         |                                                                                                                          |
|                    |              |         | территория двойного учета                                                                                                |
|                    |              |         | _                                                                                                                        |
|                    | Г            |         | Муниципальный контракт №281/02-39-р от 30.07.2019 г. ПЗЗ-З                                                               |
|                    | E            |         | Генеральный план и Правила землепользования и застройки Кайдаковско                                                      |
|                    |              |         | сельского поселения Вяземского района Смоленской области<br>ист № док. Подп. Дата                                        |
|                    | Ľ            | ΑΠ Ηα   | ийданова- Стадия Лист Листов                                                                                             |